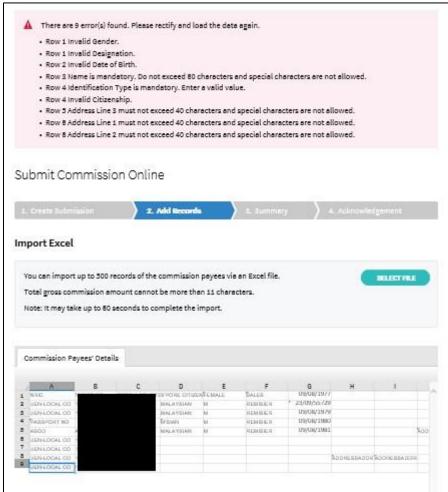

#### Examples of error messages

#### 1. Invalid data in cell

The error messages will be displayed at the top portion of the page (highlighted in red). User can then zoom in to the cell to check on the error.

The cell with the error will show a red triangular indicator at the top right side of the cell.