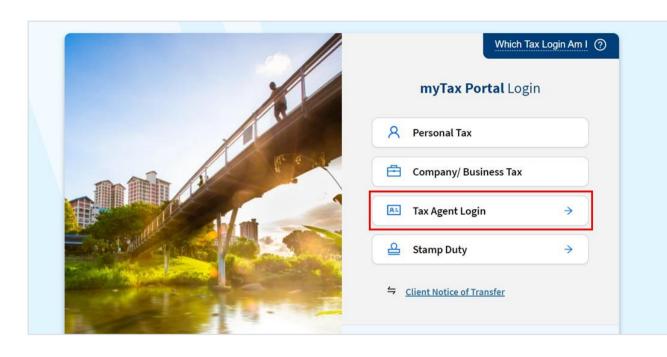

### <u>Note</u>

Please ensure that you have been duly authorised by the business with **Corppass > Partnership** (Form P Filing) e-Service before making the appeal.

Step No. Action

"Tax Agent Login → Business Client" if you are logging in on behalf of your client. For steps on logging in to myTax Portal, you can refer to <u>Guide on</u> How to Log In to myTax Portal.