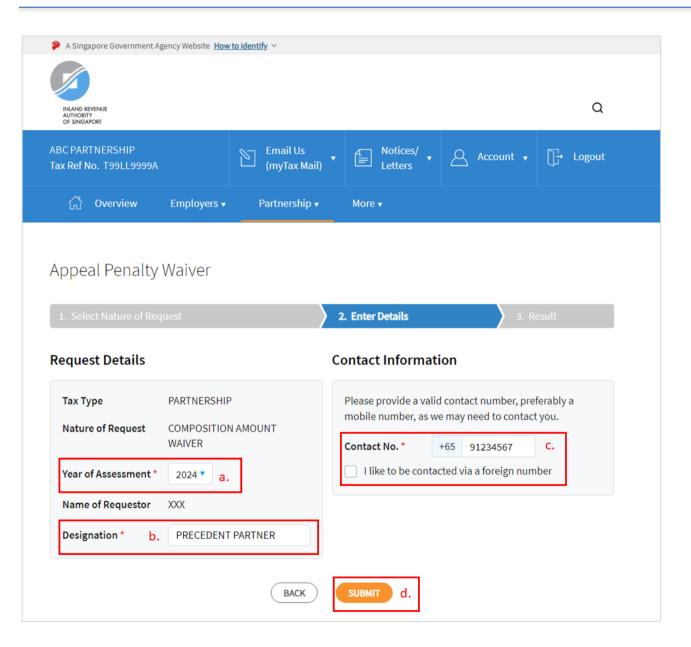

c.

| Step No. | Action                                                                                                                                                                          |
|----------|---------------------------------------------------------------------------------------------------------------------------------------------------------------------------------|
| 2.       | At " <b>Enter Details</b> " page, please<br>provide the following<br>information:                                                                                               |
| a.       | Select the " <b>Year of Assessment</b> " from the dropdown list.                                                                                                                |
| b.       | Enter your " <b>Designation</b> "                                                                                                                                               |
| с.       | Enter your " <b>Contact No.</b> ".                                                                                                                                              |
|          | If you do not have a local<br>number, click on the checkbox "I<br>like to be contacted via a<br>foreign number" to enter<br>Country Code, Area Code, foreign<br>contact number. |
| d.       | Click on "SUBMIT" button.                                                                                                                                                       |
|          | <u>Note</u><br>Appeal for waiver of composition<br>amount for current Year of<br>Assessment will only be available<br>after 18 April.                                           |