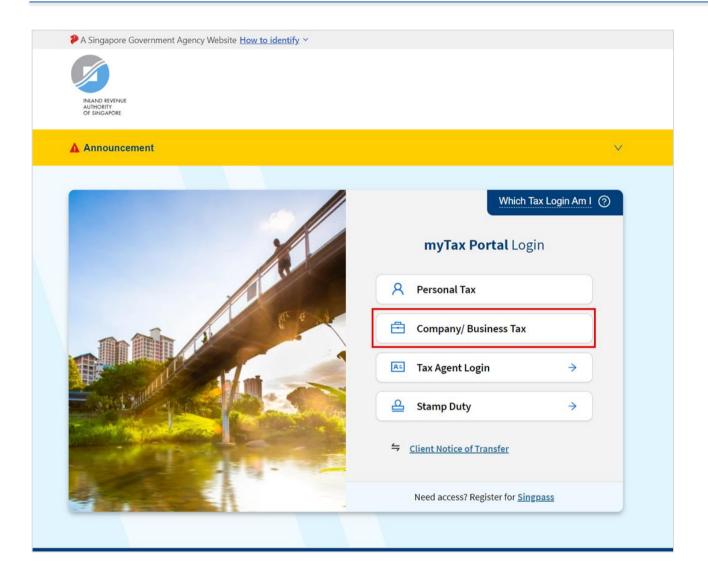

## Step No. Action

1. At *myTax* Portal login page, select the relevant type of Login.

"**Company/ Business Tax**" if you are logging in on behalf of your business.

For steps on logging in to myTax Portal, you can refer to <u>Guide on</u> <u>How to Log In to myTax Portal</u>.

### <u>Note</u>

Please ensure that you have been duly authorised by the business with **Corppass > Partnership** (Form P Filing) e-Service before making the appeal.

Step No. Action

"Tax Agent Login → Business Client" if you are logging in on behalf of your client. For steps on logging in to myTax Portal, you can refer to <u>Guide on</u> How to Log In to myTax Portal.