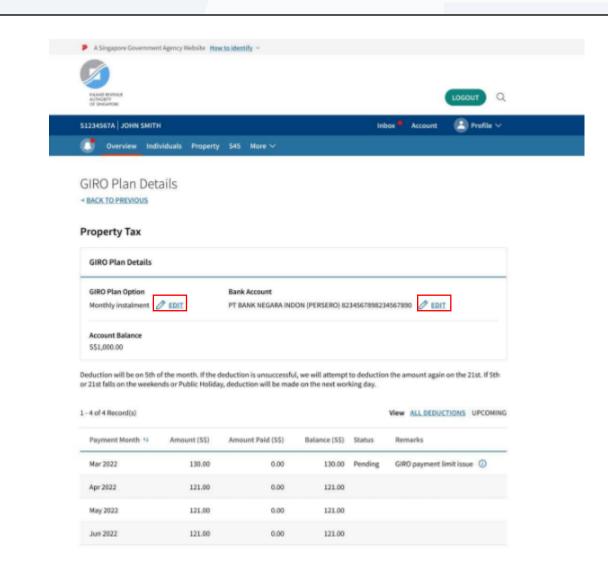

# <u>Step 10</u>

Click on **VIEW** for the selected Property Tax account.

To cancel GIRO plan, click on **EDIT** under GIRO Plan Option or Bank Account.