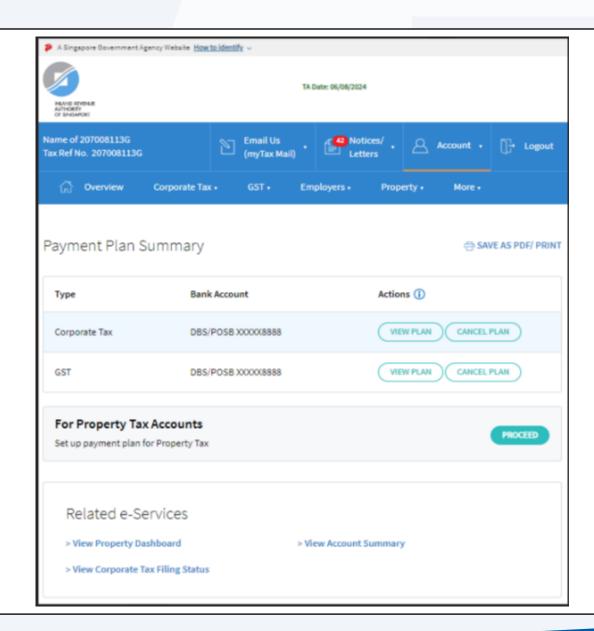

#### Step 1

Select **Business Tax** to log in to myTax Portal.

Under Account, Click on View GIRO Plan.

INLAND REVENUE AUTHORITY OF SINGAPORE

Click on View Plan.

For Property Tax, click on Proceed.

Your GIRO plan details will be displayed.