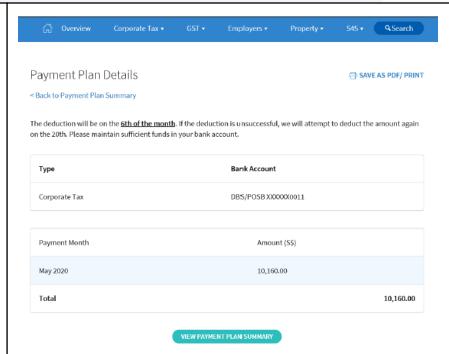

#### Step 1

Select **Business Tax** to log in to myTax Portal.

Under Account, Click on View GIRO Plan.

INLAND REVENUE AUTHORITY OF SINGAPORE

Click on View Plan.

For Property Tax, click on Proceed.

Your GIRO plan details will be displayed.