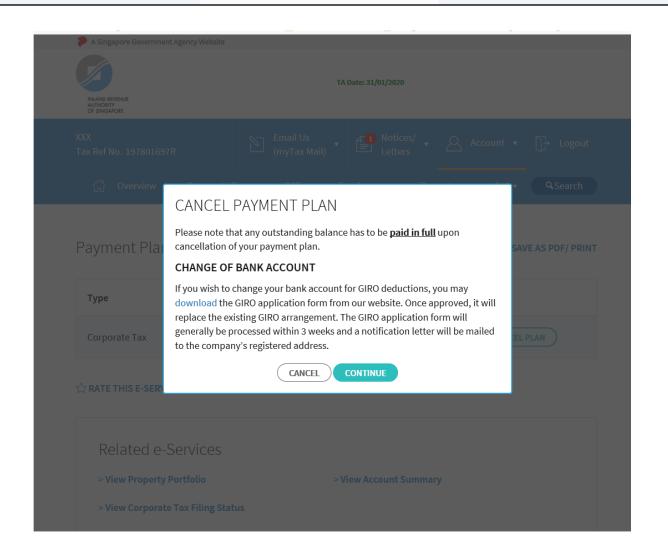

Read the pop-up message. Click on "Continue" if you wish to proceed to cancel your GIRO plan or click on "Cancel" to cancel the request.

Click on **Submit**.

Upon successful cancellation of your GIRO plan, you will be brought to the **Acknowledgement** page.