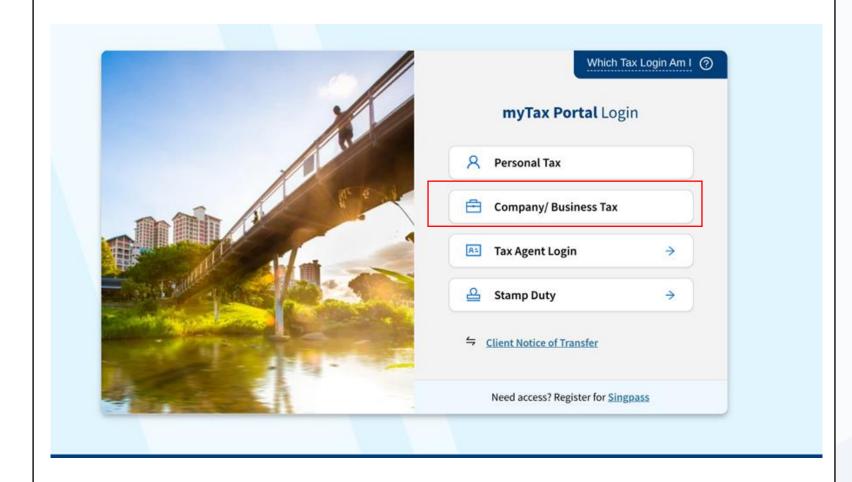

#### Step 1

Select **Business Tax** to log in to myTax Portal.

Under Account, Click on View GIRO Plan.

INLAND REVENUE AUTHORITY OF SINGAPORE

Click on View Plan.

For Property Tax, click on Proceed.

Your GIRO plan details will be displayed.