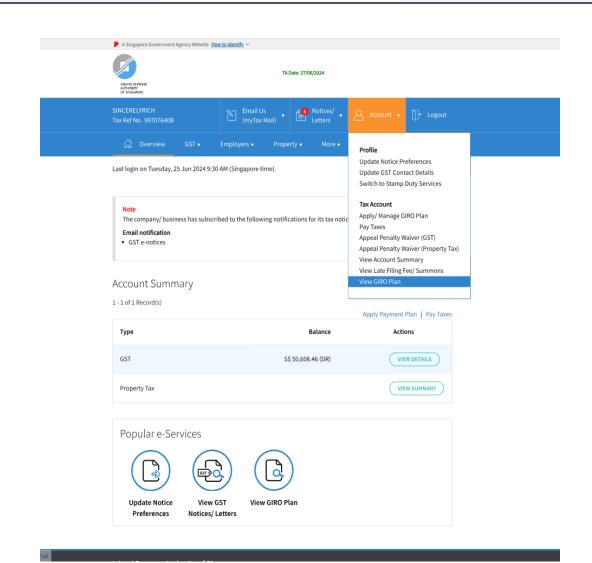

#### Step 1

Select **Business Tax** to log in to myTax Portal.

Under Account, Click on View GIRO Plan.

INLAND REVENUE AUTHORITY OF SINGAPORE

Click on View Plan.

For Property Tax, click on Proceed.

Your GIRO plan details will be displayed.

Property Tax plan details will be displayed in a slightly different layout due to IRAS' transition to the new system for Property Tax.

| A Singapore Government Agency Website How to identify ~ |                                                                                                                                                                                   |                                                                                                                                                                                                                                                                                                                                                                                                                                                                                                                                                                                                                                                                                                                       |
|---------------------------------------------------------|-----------------------------------------------------------------------------------------------------------------------------------------------------------------------------------|-----------------------------------------------------------------------------------------------------------------------------------------------------------------------------------------------------------------------------------------------------------------------------------------------------------------------------------------------------------------------------------------------------------------------------------------------------------------------------------------------------------------------------------------------------------------------------------------------------------------------------------------------------------------------------------------------------------------------|
|                                                         |                                                                                                                                                                                   |                                                                                                                                                                                                                                                                                                                                                                                                                                                                                                                                                                                                                                                                                                                       |
|                                                         |                                                                                                                                                                                   |                                                                                                                                                                                                                                                                                                                                                                                                                                                                                                                                                                                                                                                                                                                       |
| NAMO SEVENUE                                            | LOCOUT                                                                                                                                                                            |                                                                                                                                                                                                                                                                                                                                                                                                                                                                                                                                                                                                                                                                                                                       |
| AUTHORITY<br>OF SPICAFORE                               | 200001                                                                                                                                                                            |                                                                                                                                                                                                                                                                                                                                                                                                                                                                                                                                                                                                                                                                                                                       |
| 99707640B   SINCERELYRICH                               | Email Us (myTax Mail) Notices/ Letters Account                                                                                                                                    |                                                                                                                                                                                                                                                                                                                                                                                                                                                                                                                                                                                                                                                                                                                       |
| Overview GST Employers Property More >                  |                                                                                                                                                                                   |                                                                                                                                                                                                                                                                                                                                                                                                                                                                                                                                                                                                                                                                                                                       |
|                                                         |                                                                                                                                                                                   |                                                                                                                                                                                                                                                                                                                                                                                                                                                                                                                                                                                                                                                                                                                       |
| View GIRO Plan                                          |                                                                                                                                                                                   |                                                                                                                                                                                                                                                                                                                                                                                                                                                                                                                                                                                                                                                                                                                       |
|                                                         |                                                                                                                                                                                   |                                                                                                                                                                                                                                                                                                                                                                                                                                                                                                                                                                                                                                                                                                                       |
| If you want to view your account summary for Corporate  | Tax and GST, go to the menu bar and choose Account > View GIRO Plan.                                                                                                              |                                                                                                                                                                                                                                                                                                                                                                                                                                                                                                                                                                                                                                                                                                                       |
| Plans Summary                                           |                                                                                                                                                                                   |                                                                                                                                                                                                                                                                                                                                                                                                                                                                                                                                                                                                                                                                                                                       |
| •                                                       |                                                                                                                                                                                   |                                                                                                                                                                                                                                                                                                                                                                                                                                                                                                                                                                                                                                                                                                                       |
| 1-1 of 1 Record(s)                                      |                                                                                                                                                                                   |                                                                                                                                                                                                                                                                                                                                                                                                                                                                                                                                                                                                                                                                                                                       |
|                                                         | Plan Balance(S\$)                                                                                                                                                                 |                                                                                                                                                                                                                                                                                                                                                                                                                                                                                                                                                                                                                                                                                                                       |
| Property Tax                                            | 6,401.43 & VIEW SUMMARY                                                                                                                                                           |                                                                                                                                                                                                                                                                                                                                                                                                                                                                                                                                                                                                                                                                                                                       |
| You have 1 account                                      |                                                                                                                                                                                   |                                                                                                                                                                                                                                                                                                                                                                                                                                                                                                                                                                                                                                                                                                                       |
|                                                         |                                                                                                                                                                                   |                                                                                                                                                                                                                                                                                                                                                                                                                                                                                                                                                                                                                                                                                                                       |
|                                                         |                                                                                                                                                                                   |                                                                                                                                                                                                                                                                                                                                                                                                                                                                                                                                                                                                                                                                                                                       |
| Inland Revenue Authority of Singapore                   |                                                                                                                                                                                   |                                                                                                                                                                                                                                                                                                                                                                                                                                                                                                                                                                                                                                                                                                                       |
|                                                         |                                                                                                                                                                                   |                                                                                                                                                                                                                                                                                                                                                                                                                                                                                                                                                                                                                                                                                                                       |
| and manage your can democrations must note.             |                                                                                                                                                                                   |                                                                                                                                                                                                                                                                                                                                                                                                                                                                                                                                                                                                                                                                                                                       |
|                                                         | Contact 🗗 Feedback 🗗 Technical FAQ                                                                                                                                                |                                                                                                                                                                                                                                                                                                                                                                                                                                                                                                                                                                                                                                                                                                                       |
|                                                         |                                                                                                                                                                                   |                                                                                                                                                                                                                                                                                                                                                                                                                                                                                                                                                                                                                                                                                                                       |
| Report Vulnerability & Privacy Statement & Terms of     | Jse 🗹                                                                                                                                                                             |                                                                                                                                                                                                                                                                                                                                                                                                                                                                                                                                                                                                                                                                                                                       |
|                                                         | © 2024 Government of Singapore<br>Last Undated on 01 Mar 2024                                                                                                                     |                                                                                                                                                                                                                                                                                                                                                                                                                                                                                                                                                                                                                                                                                                                       |
|                                                         | Property Tax You have 1 account  Inland Revenue Authority of Singapore myTax Portal is a secured and personalized portal for you to viand manage your tax transactions with IRAS. | 99707640B   SINCERELYRICH  Personal Summary  View GIRO Plan  If you want to view your account summary for Corporate Tax and GST, go to the menu bar and choose Account > View GIRO Plan.  Plans Summary  1-1 of 1 Record(s)  Property Tax  You have 1 account  Inland Revenue Authority of Singapore  myTax Portal is a secured and personalised portal for you to view and manage your tax transactions with IRAS.  Contact **Contact** Feedback **Contact** Technical FAQ  Report Vulnerability **Contact** Privacy Statement **Contact** Technical FAQ  Report Vulnerability **Contact** Privacy Statement **Contact** Technical FAQ  Report Vulnerability **Contact** Privacy Statement **Contact** Technical FAQ |