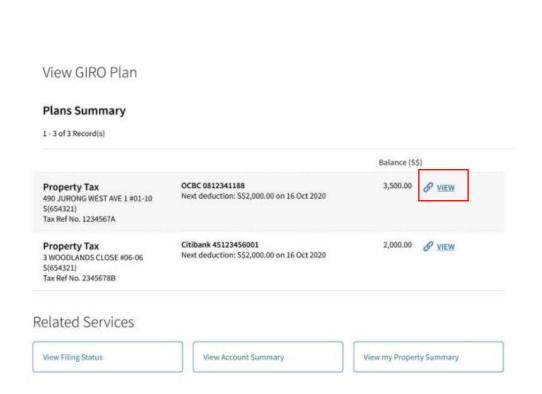

#### Step 1

Select **Business Tax** to log in to myTax Portal.

Under Account, Click on View GIRO Plan.

INLAND REVENUE AUTHORITY OF SINGAPORE

Click on View Plan.

For Property Tax, click on Proceed.

Your GIRO plan details will be displayed.