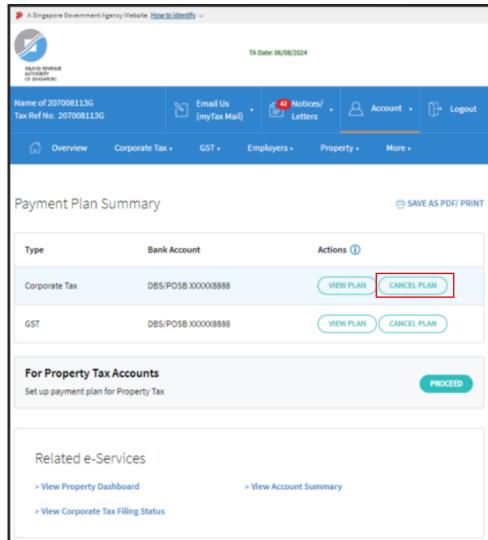

Under **Account**, Click on **View GIRO Plan**.

Click on **Cancel Plan** for the GIRO plan that you wish to cancel.

To cancel plan for Property Tax, click on Proceed. Refer to Step 10 to 14 for cancelling Property Tax plan.