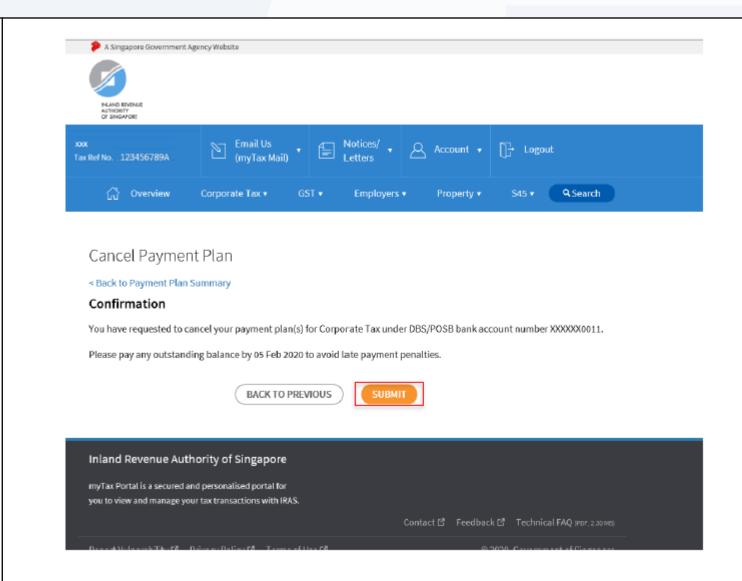

Read the pop-up message. Click on "Continue" if you wish to proceed to cancel your GIRO plan or click on "Cancel" to cancel the request.

Click on **Submit**.

Upon successful cancellation of your GIRO plan, you will be brought to the **Acknowledgement** page.