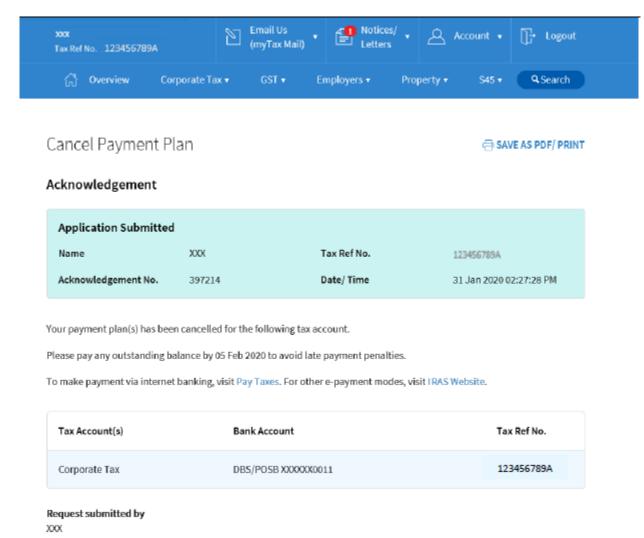

Read the pop-up message. Click on "Continue" if you wish to proceed to cancel your GIRO plan or click on "Cancel" to cancel the request.

Click on **Submit**.

Upon successful cancellation of your GIRO plan, you will be brought to the **Acknowledgement** page.