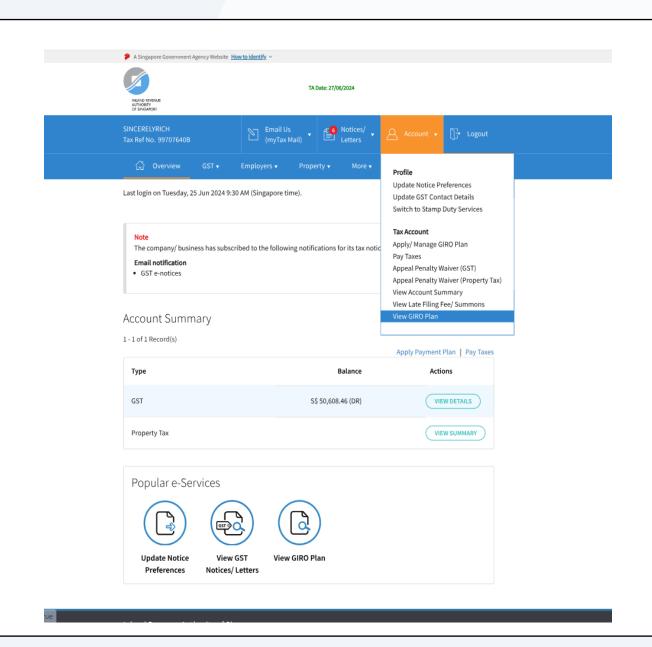

#### Step 1

Select **Business Tax** to log in to myTax Portal.

Under Account, Click on View GIRO Plan.

INLAND REVENUE AUTHORITY OF SINGAPORE

Click on View Plan.

For Property Tax, click on Proceed.

Your GIRO plan details will be displayed.