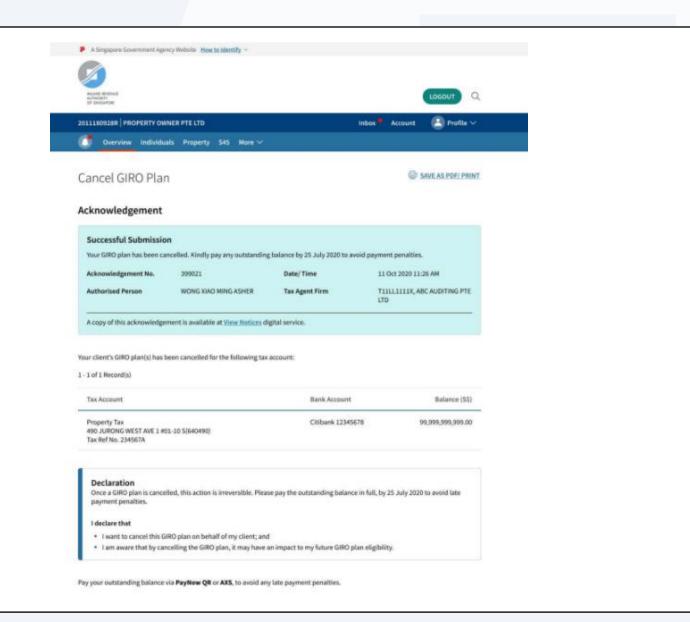

## <u>Step 14</u>

Upon successful cancellation of your GIRO plan, you will be brought to the **Acknowledgement** page.

Published by Inland Revenue Authority of Singapore

Published on Aug 2024