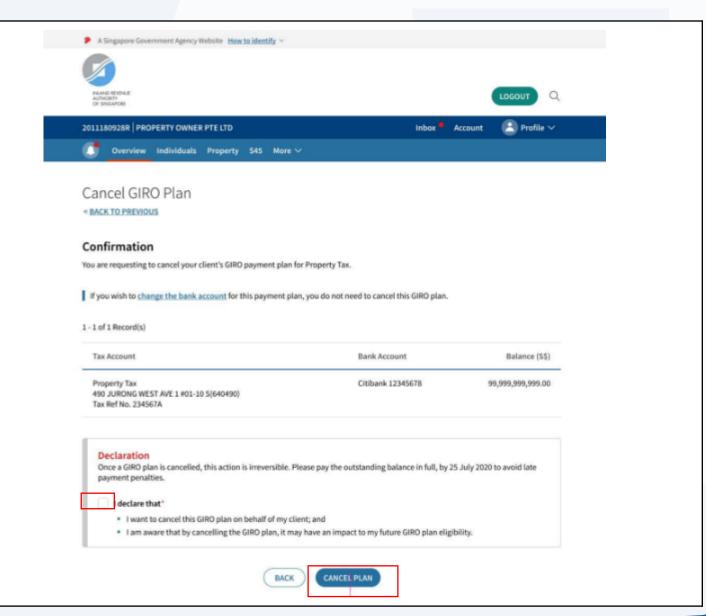

## <u>Step 13</u>

You will be redirected to the 'Review' page of 'Cancel GIRO Plan'.

Check the Declaration box and click "Cancel Plan"